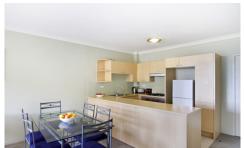

Oversized open plan lounge & dining area Gourmet gas kitchen w stainless steel appliances Entertainers balcony w private leafy outlook Large main bedroom w built-in robes & ensuite Spacious second bedroom w built-in robes Stylish bathroom w tub & separate laundry w dryer Secure car space & ample visitor parking