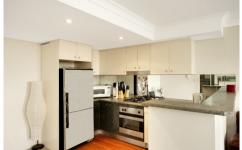

Large open plan lounge & dining area
Modern gas kitchen w stainless steel appliances
North facing entertainers balcony w city views
Spacious bedroom w large built-in wardrobes
Renovated bathroom w tub & internal laundry w dryer
Security car space & ample visitor parking