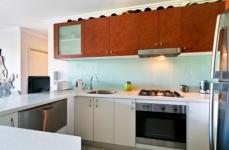

Generous open plan lounge & dining area
Full length entertainers balcony w complex views
Designer gas kitchen w stainless steel appliances
Spacious bedroom w built in robes & balcony access
Stylish bathroom w tub & internal laundry w dryer
Separate study area perfect for home office
Secure car space & ample visitor parking