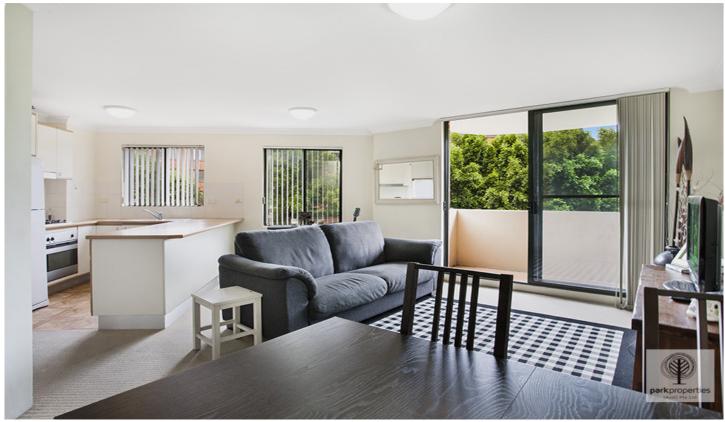

Tiled open plan lounge & dining
Modern gas kitchen w stainless steel appliances
Sun filled balcony with garden views
Spacious bedroom w built-in robes
Modern bathroom w tub & separate laundry w dryer
Security car space & ample visitor parking
Note: Photos used are not of the subject apartment but of one with a similar floorplan