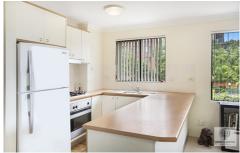

Tiled open plan lounge & dining
Modern gas kitchen w stainless steel appliances
Sun filled balcony with garden views
Spacious bedroom w built-in robes
Modern bathroom w tub & separate laundry w dryer
Security car space & ample visitor parking
Note: Photos used are not of the subject apartment but of one with a similar floorplan