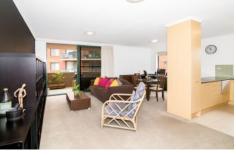

Extra large main bedroom w/ oversized double BIR, ensuite & direct balcony access

Generous open plan lounge/dining flowing onto the large entertainers' balcony

Modern gourmet kitchen w/ gas cooking, dishwasher & pull-out pantry

Stylish bathrooms including bath tub & separate laundry w/dryer

Separate study area & generous storage space throughout Spacious second bedroom with BIR & leafy outlook

2 🔄 2 🔓 2 🖨

**Price**: \$ 945,000

**View :** https://www.parkproperties.com.au/sale/nsw/inne r-west/erskineville/residential/apartment/3310021