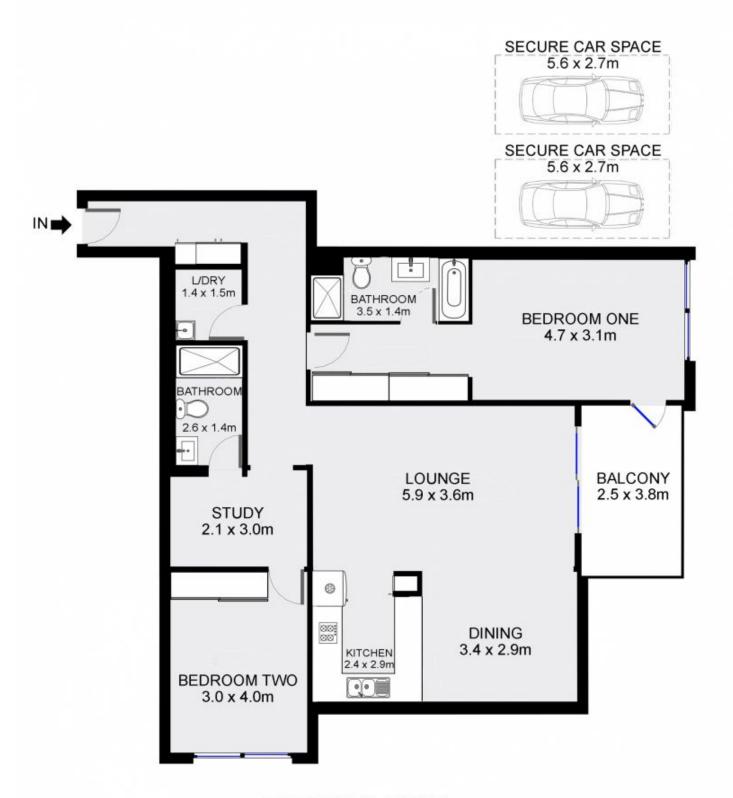

## 18508/177-219 Mitchell Road Erskineville NSW

Located on the 5th floor, this 143 sqm two bedroom, two bathroom apartment with study & two secure car spaces is situated in one of the best resort style complexes in Sydney's inner west. Offering an abundance of both in/outdoor space it also features a versatile floor plan & ideal aspect w/ ample natural light.

Extra large main bedroom w/ oversized double BIR, ensuite & direct balcony access

Generous open plan lounge/dining flowing onto the large entertainers' balcony

Modern gourmet kitchen w/ gas cooking, dishwasher & pull-out pantry

Stylish bathrooms including bath tub & separate laundry w/dryer

Separate study area & generous storage space throughout Spacious second bedroom with BIR & leafy outlook

2 🔄 2 🔓 2 🖨

**Price**: \$ 945,000

**View :** https://www.parkproperties.com.au/sale/nsw/inne r-west/erskineville/residential/apartment/3310021