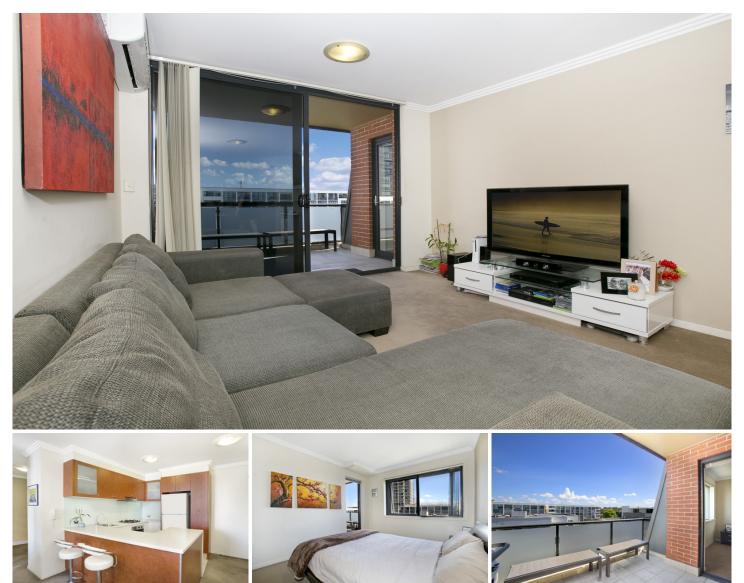

## 14605/177-219 Mitchell Road ERSKINEVILLE NSW

Light filled throughout, this west facing one bedroom apartment with study is perfectly positioned in the highly desirable Sydney Park Village. Boasting a generous free flowing floorplan with stylish modern finishes, this property features a great entertainer's layout with quiet leafy outlook.

Generous open plan lounge & dining area Designer gas kitchen w stainless steel appliances Spacious bedroom w built-in robes & balcony access Sun drenched entertainers' balcony w leady outlook Stylish bathroom w tub & internal laundry w dryer Separate study area perfect for home office Air conditioning & generous storage space Security car space & ample visitor parking