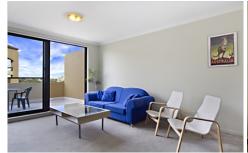

Sun filled open plan lounge & dining
Designer gas kitchen w stainless steel appliances
Spacious bedroom w large built-in robes
Entertainers balcony w leafy outlook
Stylish bathroom w tub & internal laundry w dryer
Separate study area perfect for home office
Security car space & ample visitor parking