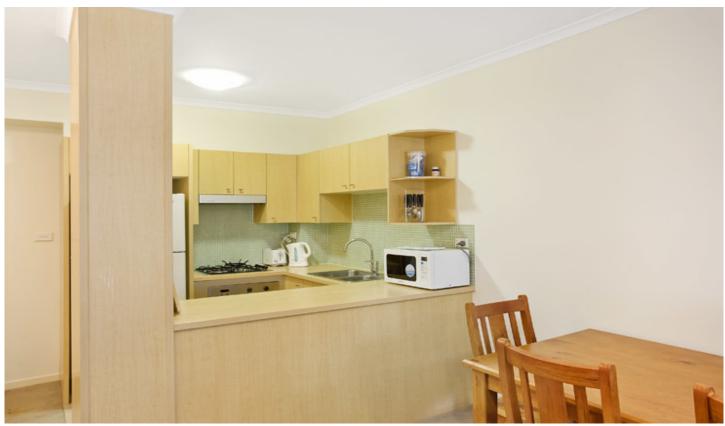

Sun filled open plan lounge & dining
Designer gas kitchen w stainless steel appliances
Spacious bedroom w large built-in robes
Entertainers balcony w leafy outlook
Stylish bathroom w tub & internal laundry w dryer
Separate study area perfect for home office
Security car space & ample visitor parking