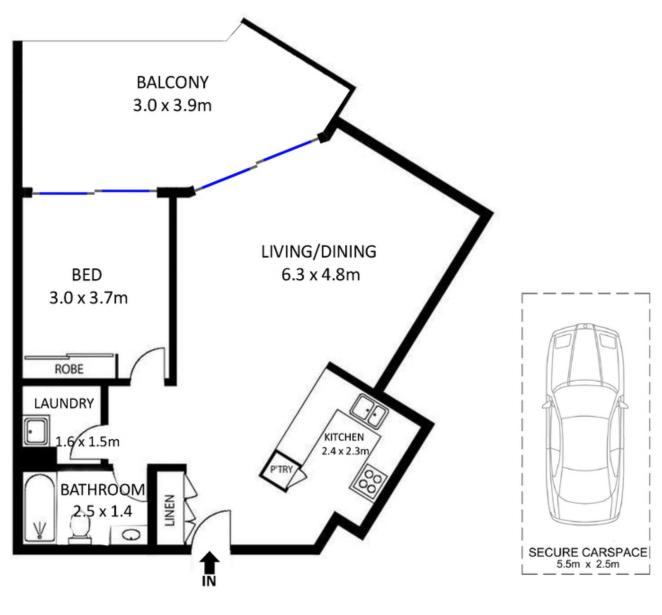

Generous open plan lounge & dining area
Designer gas kitchen w stainless steel appliances
Sun-filled entertainers balcony w complex views
Spacious bedroom w built-ins & balcony access
Stylish bathroom w tub & separate laundry w dryer
Ceiling fans & generous storage space t/out
Secure car space & ample visitor parking