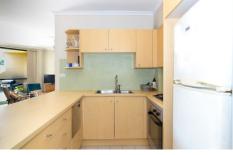

Generous open plan lounge & dining area
Designer gas kitchen w stainless steel appliances
Sun-filled entertainers balcony w complex views
Spacious bedroom w built-ins & balcony access
Stylish bathroom w tub & separate laundry w dryer
Ceiling fans & generous storage space t/out
Secure car space & ample visitor parking