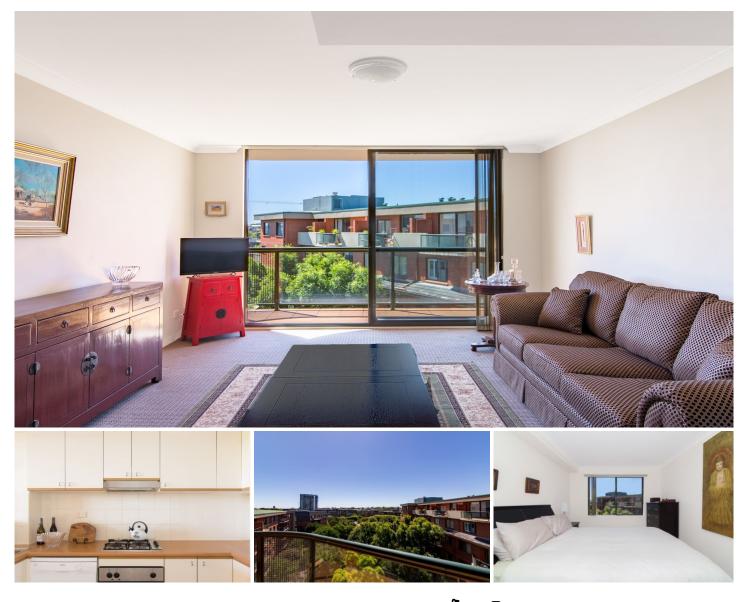

## 3802/177-219 Mitchell Road Erskineville NSW

Eight stories up in the sought-after Sydney Park Village complex, this naturally light filled apartment offers oversized living space and a versatile open plan layout coupled with optimum privacy and tranquil views of both lush greenery and the cityscape. Idyllic resort living at its optimum, this is a rare opportunity to own an unsurpassable slice of the inner west.

Generously proportioned open plan living & dining area Well-appointed gas kitchen w/ s/s appliances Sun drenched bedroom w/ BIR & private leafy outlook Stylish bathroom w/ tub & integrated laundry facilities Internal facing sundrenched balcony w/ complex & district views

Secure car space, visitor parking & 24/7 on-site security

Placed just steps from the hip Erskineville Village, the eat

1 🎮 1 🚔 1 🛱

Price : \$ 722,000

View : https://www.parkproperties.com.au/sale/nsw/inne r-west/erskineville/residential/apartment/3296931