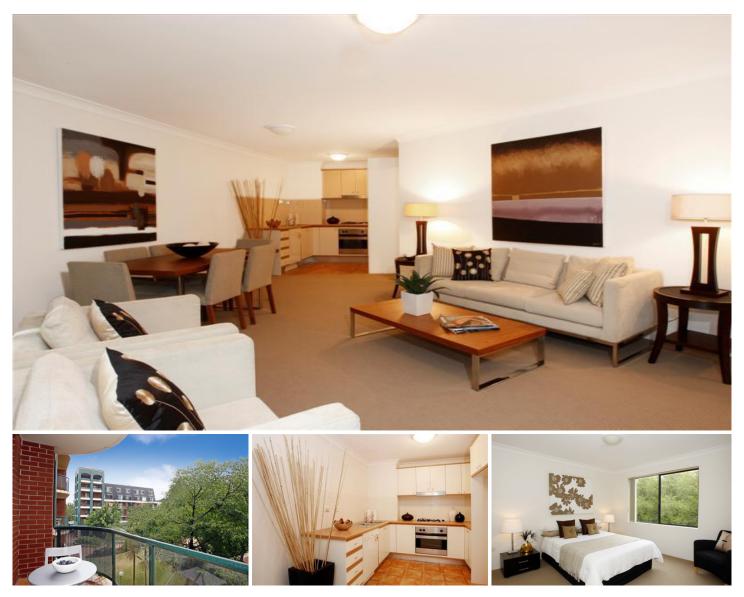

## 9312/177-219 Mitchell Road ERSKINEVILLE NSW

Located in the popular Sydney Park Village, this one bedroom apartment with secure parking is ideally positioned with no road frontage and features a versatile floor plan with private views over the landscaped gardens.

Generous open plan lounge & dining area Gas kitchen w stainless steel appliances Spacious bedroom w large built-in robes Bathroom w tub & separate laundry w dryer Balcony w garden views & no road frontage Secure car space & ample visitor parking

Placed just steps from the hip Erskineville Village, the eat streets of King and Crown Streets and minutes to The Grounds, Campos, Rosetta Stone Bakery, Bread & Circus, and Fratelli Fresh, Sydney Park Village is one of the most sought after resort style buildings in inner Sydney. Offering 1 🎮 1 🚔 1 🚘