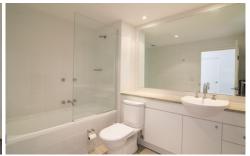

Oversized open plan lounge & dining area
Designer gas kitchen w stainless steel appliances
Light-filled balcony perfect for entertaining
Spacious main bedroom w built-ins and ensuite
Well-appointed second bedroom w built-ins
Chic bathroom w tub & separate laundry w dryer
Air conditioning, ceiling fans & study area
Security complex w lift access & secure car space
Note: carpet has been replaced w floorboards in living