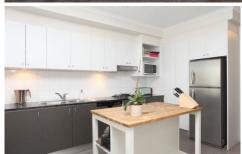

Oversized open plan lounge & dining area
Designer gas kitchen w stainless steel appliances
Light-filled balcony perfect for entertaining
Spacious main bedroom w built-ins and ensuite
Well-appointed second bedroom w built-ins
Chic bathroom w tub & separate laundry w dryer
Air conditioning, ceiling fans & study area
Security complex w lift access & secure car space
Note: carpet has been replaced w floorboards in living