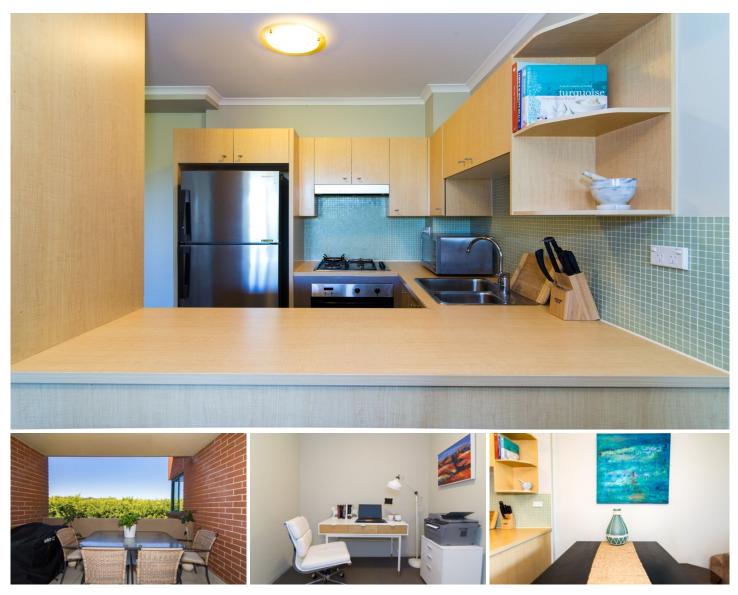

## 17511/177-219 Mitchell Road Erskineville NSW

This internal facing one bedroom plus study apartment of oversized proportions offers a versatile, open plan layout w/ a generous sized balcony, perfect for entertaining & relaxing in privacy.

Modern gas kitchen w/ s/s appliances Spacious open plan lounge & dining w/ AC Bedroom w/ walk in robe & balcony access Separate study, perfect for home office or nursery Full bathroom w/ integrated laundry facilities Good sized entertainers balcony w/ leafy outlook Secure undercover car space & ample visitor parking Intercom access & 24 hour on-site security

Placed just steps from the hip Erskineville Village, the eat streets of King and Crown Streets and minutes to The Grounds, Campos, Rosetta Stone Bakery, Bread & Circus,