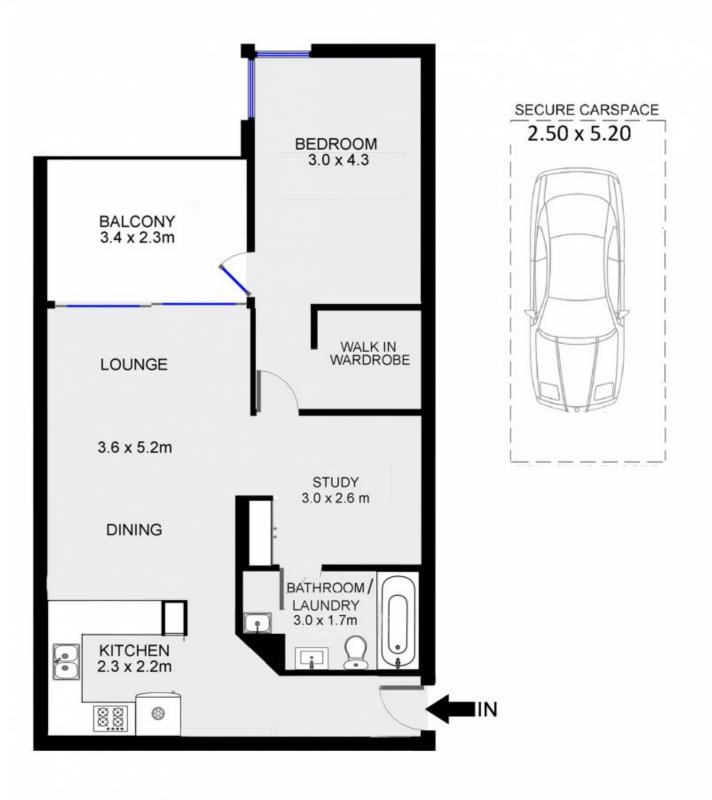

## 1 🎮 1 🚔 1 🚘

Price : \$ 725,000

View : https://www.parkproperties.com.au/sale/nsw/inne r-west/erskineville/residential/apartment/3283615

Melissah McCaffery J P 02 9565 5333

**FIFTH FLOOR** 

DISCLAIMER: THIS FLAN IS FOR ILLUSTRATIVE PURPOSES ONLY. DIMENSIONS ARE APPROXIMATE AND IT DOES NOT CONSTITUTE PART OF ANY LEGAL DOCUMENTS. POSES ONLY. DIMENSIONS ARE APPROXIMATE AND IT DOES NOT CONSTITUTE PART OF ANY LEGAL DOCUMENTS.