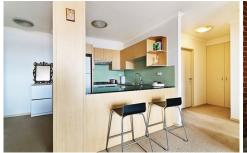

Light filled open plan lounge & dining
Designer gas kitchen w stainless steel appliances
Well-appointed bedroom w built-in robes
Stylish bathroom w tub & internal laundry w dryer
North facing entertainers balcony w city views
Generous storage & ample visitor parking