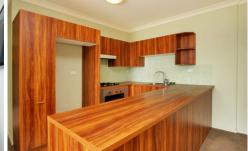

Large open plan lounge & dining area
Designer gas kitchen w stainless steel appliances
Oversized sun-filled terrace perfect for entertaining
Main bed w walk-in robe, ensuite & terrace access
Spacious second bedroom w built-in robes
Stylish bathroom w tub & separate laundry w dryer
Security car space & ample visitor parking