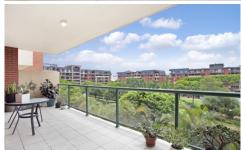

Large open plan lounge & dining area
Designer gas kitchen w stainless steel appliances
Oversized sun-filled terrace perfect for entertaining
Main bed w walk-in robe, ensuite & terrace access
Spacious second bedroom w built-in robes
Stylish bathroom w tub & separate laundry w dryer
Security car space & ample visitor parking