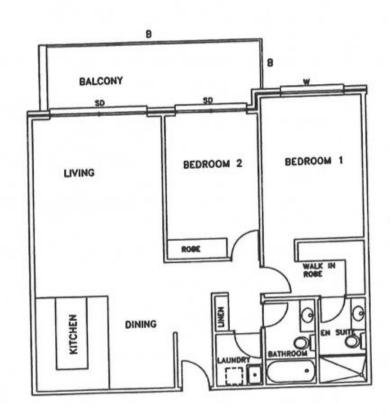

## 10501/177-219 Mitchell Road Erskineville NSW

Located amongst the exemplary gardens of one of the best complexes in Sydney's inner west, this apartment offers the perfect synthesis of the vibrancy of Erskineville & resort style living. With the most highly sought after aspect in the complex, this apartment is perched high on the 5th floor and offers 111sqm of low maintenance, comfortable living & entertaining space.

Sunny internal facing balcony enjoying views of the complex gardens & facilities

Two double bedrooms, master w/ walk in robe & ensuite Mosaic tiled bathroom w/ bathtub

Open plan gas kitchen w/ s/s appliances including dishwasher

Separate Internal laundry w/ dryer

Undercover security car space, next to the lift and on title Photos used are of a similar apartment/floorplan

2 🔄 2 🔓 1 🖨

Price: \$0

**View**: https://www.parkproperties.com.au/sale/nsw/inne r-west/erskineville/residential/apartment/3257410

## PARKVIEW TOWERS

117-219 MITCHELL ROAD ALEXANDRIA SYDNEY NSW AUSTRALIA

2 BEDROOM APARTMENT 10-501

STRATA # 57

THIS PLAN SHOULD BE READ IN CONJUNCTION WITH THE CONTRACT FOR SALE INCLUDING BUT NOT LIMITED TO THE SCHEDULE OF FINISHES AND ADDITIONAL CONDITIONS 23, 26, 27 AND 43.3