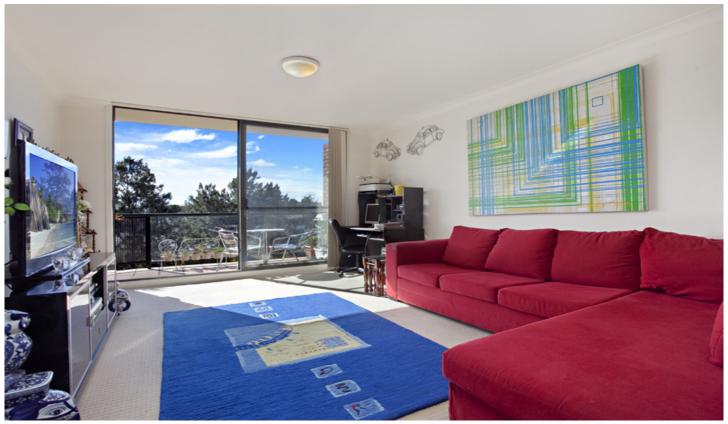

Light filled open plan lounge & dining area Modern gas kitchen w stainless steel appliances Well-appointed bedroom w built-in wardrobes Bathroom w tub & internal laundry w dryer Sunny entertaining balcony w leafy outlook Secure car space & ample visitor parking

Placed just steps from the hip Erskineville Village, the eat streets of King and Crown Streets and minutes to The Grounds, Campos, Rosetta Stone Bakery, Bread & Circus,