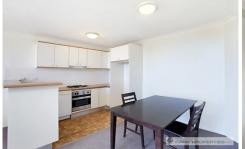

Light filled open plan lounge & dining area Modern gas kitchen w stainless steel appliances Well-appointed bedroom w built-in wardrobes Bathroom w tub & internal laundry w dryer Sunny entertaining balcony w leafy outlook Secure car space & ample visitor parking