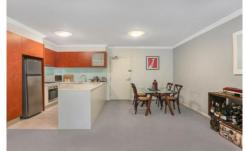

Light filled open plan lounge & dining area
Designer gas kitchen w stainless steel appliances
Full length entertainers balcony w park views
Main bedroom w walk-in robe & stylish ensuite
Spacious second bedroom w built-in robes
Bathroom w tub & separate laundry w dryer
Secure car space & ample visitor parking