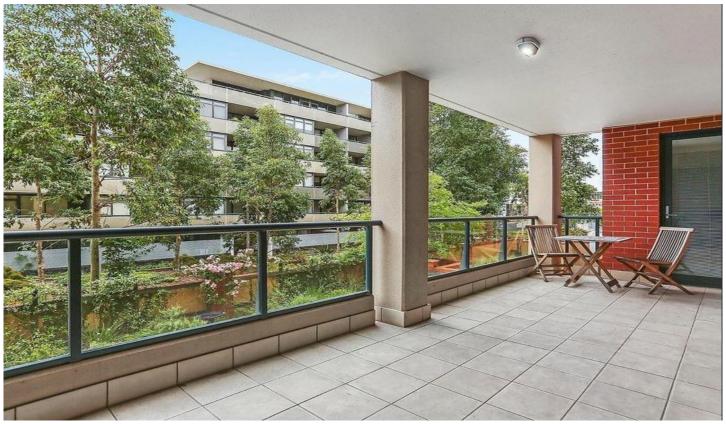

Light filled open plan lounge & dining area
Designer gas kitchen w stainless steel appliances
Full length entertainers balcony w park views
Main bedroom w walk-in robe & stylish ensuite
Spacious second bedroom w built-in robes
Bathroom w tub & separate laundry w dryer
Secure car space & ample visitor parking