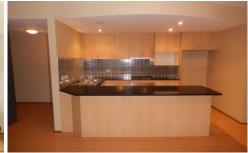

Open plan lounge & dining w polished floors Sleek kitchen w stainless steel appliances Two double bedrooms both w built-in robes Light filled balcony perfect for entertaining Stylish bathroom w tub & internal laundry w dryer Air conditioning in lounge & master bedroom Lock up garage & generous storage space t/out Complex facilities include lap pool, spa & sauna