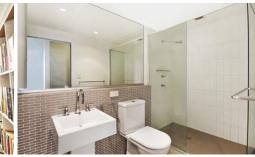

Light filled open plan lounge & dining w high ceilings Galley style gas kitchen w stainless steel appliances Loft style double bedroom w large built-in robes Sunny covered balcony perfect for entertaining Stylish bathroom & separate laundry w dryer Air conditioning & generous storage space t/out Security complex w intercom access & outdoor pool