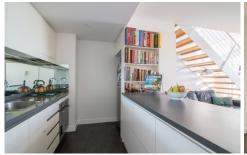

Light filled open plan lounge & dining w high ceilings Galley style gas kitchen w stainless steel appliances Loft style double bedroom w large built-in robes Sunny covered balcony perfect for entertaining Stylish bathroom & separate laundry w dryer Air conditioning & generous storage space t/out Security complex w intercom access & outdoor pool