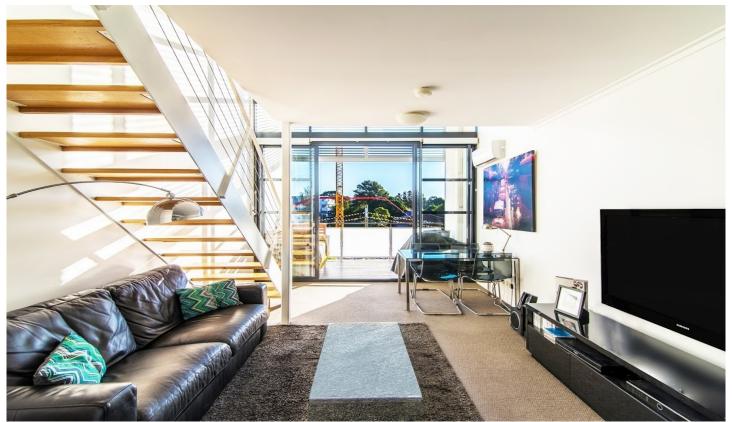

Light filled open plan lounge & dining w high ceilings Galley style gas kitchen w stainless steel appliances Loft style double bedroom w large built-in robes Sunny covered balcony perfect for entertaining Stylish bathroom & separate laundry w dryer Air conditioning & generous storage space t/out Security complex w intercom access & outdoor pool