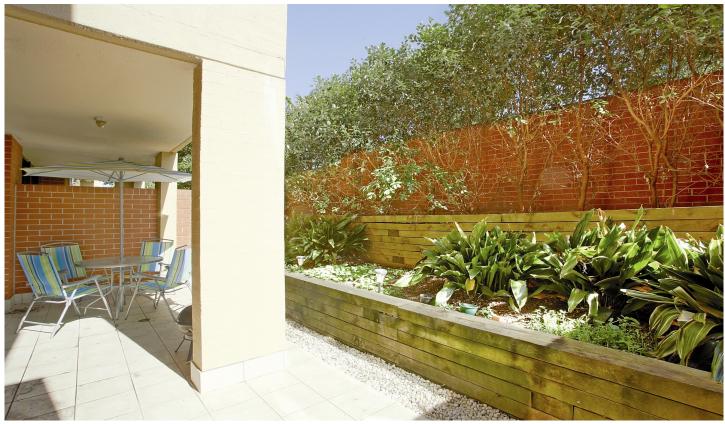

Large open plan lounge & dining area
Designer gas kitchen w stainless steel appliances
Entertainers' courtyard w private outlook
Spacious bedroom w large built-in wardrobes
Stylish bathroom w tub & internal laundry w dryer
Separate study area perfect for home office
New paint throughout & generous storage
Secure car space & ample visitor parking