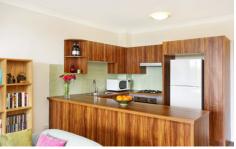

Large open plan lounge & dining area
Designer gas kitchen w stainless steel appliances
Entertainers' courtyard w private outlook
Spacious bedroom w large built-in wardrobes
Stylish bathroom w tub & internal laundry w dryer
Separate study area perfect for home office
New paint throughout & generous storage
Secure car space & ample visitor parking