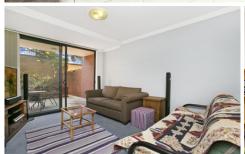

Large open plan lounge & dining area
Designer gas kitchen w stainless steel appliances
Entertainers' courtyard w private outlook
Spacious bedroom w large built-in wardrobes
Stylish bathroom w tub & internal laundry w dryer
Separate study area perfect for home office
New paint throughout & generous storage
Secure car space & ample visitor parking