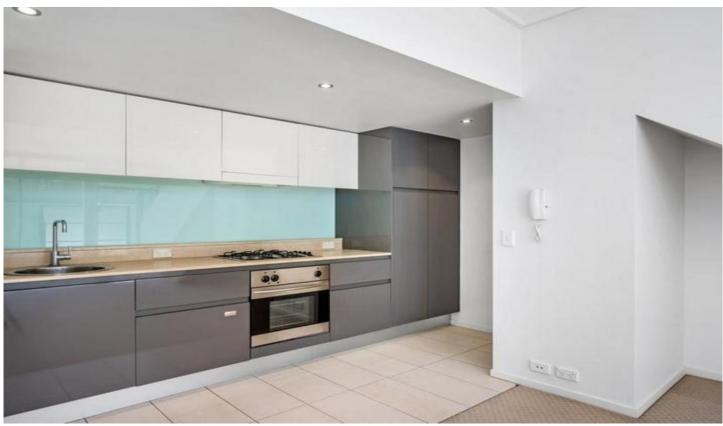

Light filled open plan lounge & dining area
Designer gas kitchen w stainless steel appliances
Spacious loft style bedroom w built-in robes
Stylish bathroom & separate laundry w dryer
Sunny courtyard perfect for outdoor entertaining
New carpet & paint throughout
Underground allocated security car space
Complex facilities include an outdoor pool