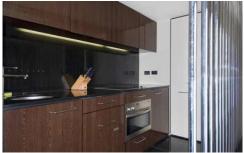

Spacious open plan lounge & dining area Kitchen w bar fridge & stainless steel appliances Bedroom w built-in robes & balcony access Stylish bathroom w concealed laundry & dryer Sun filled balcony perfect for entertaining Secure undercover allocated car space Security intercom system & lift access