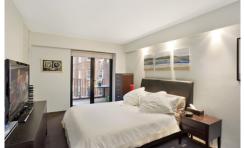

Spacious open plan lounge & dining area Kitchen w bar fridge & stainless steel appliances Bedroom w built-in robes & balcony access Stylish bathroom w concealed laundry & dryer Sun filled balcony perfect for entertaining Secure undercover allocated car space Security intercom system & lift access