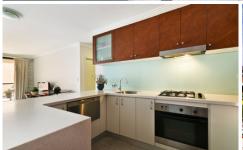

Open plan lounge & dining area w air conditioning Gourmet gas kitchen w stainless steel appliances Spacious bedroom w walk-in robe & balcony access Separate study area perfect for home office or nursery Stylish bathroom w tub & internal laundry w dryer Sun drenched entertainers' balcony w complex views Secure car space and additional storage box