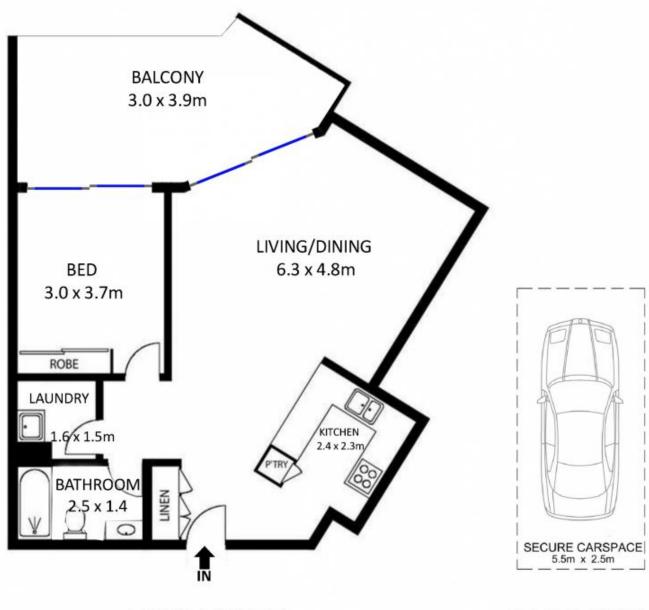

Expansive open plan living/ dining that allows for relaxation & entertaining

North facing terrace offering optimum privacy & leafy internal outlook

Well-appointed gas kitchen w/ s/s appliances & plentiful storage

Large sun drenched bedroom w/ floor-to-ceiling BIR & direct balcony access

Contemporary bathroom w/ tub & separate laundry room w/ dryer

Secure undercover parking, ample visitor parking & 24 hour