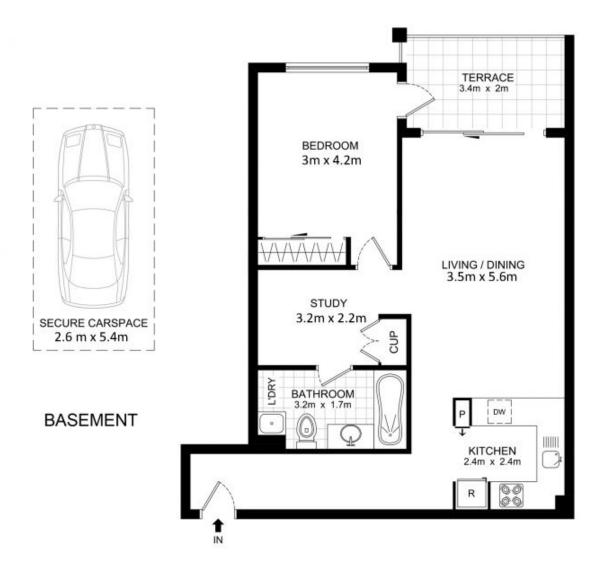

## 17408 / 177-219 Mitchell Road, Erskineville

DISCLAMMER: THIS PLAN IS FOR ILLUSTRATIVE PURPOSES ONLY, DIMENSIONS ARE APPROXIMANT AND IT DOES NOT CONSTITUTE PART OF ANY LEGAL DOCUMENTS, POSES ONLY, DIMENSIONS ARE APPROXIMANT AND IT DOES NOT CONSTITUTE PART OF ANY LEGAL DOCUMENTS.