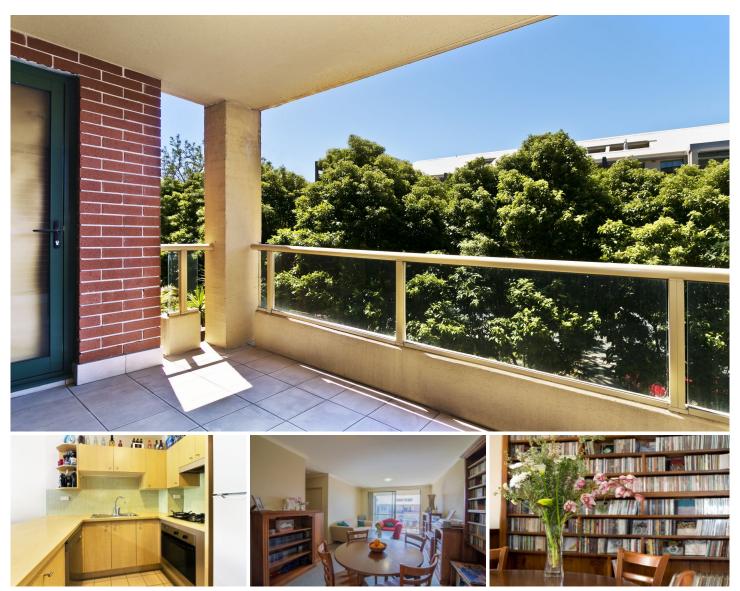

## 17408/177-219 Mitchell Road Erskineville NSW

This one bedroom plus study apartment encompasses the essence and convenience of urban living. Boasting resort style facilities, close proximity to transport links and inner west charm, this city fringe pad offers a rare opportunity to purchase in this tightly held complex.

Versatile open plan living & dining area
Well-appointed gas kitchen w/ s/s appliances
Sun drenched bedroom w/ BIR & balcony access
Separate study area perfect for home office
Stylish bathroom w/ tub & internal laundry
North facing entertainers balcony w/ private leafy outlook
Security car space, visitor parking & 24/7 on-site security

Placed just steps from the hip Erskineville Village, the eat streets of King and Crown Streets and minutes to The Grounds, Campos, Rosetta Stone Bakery, Bread & Circus,