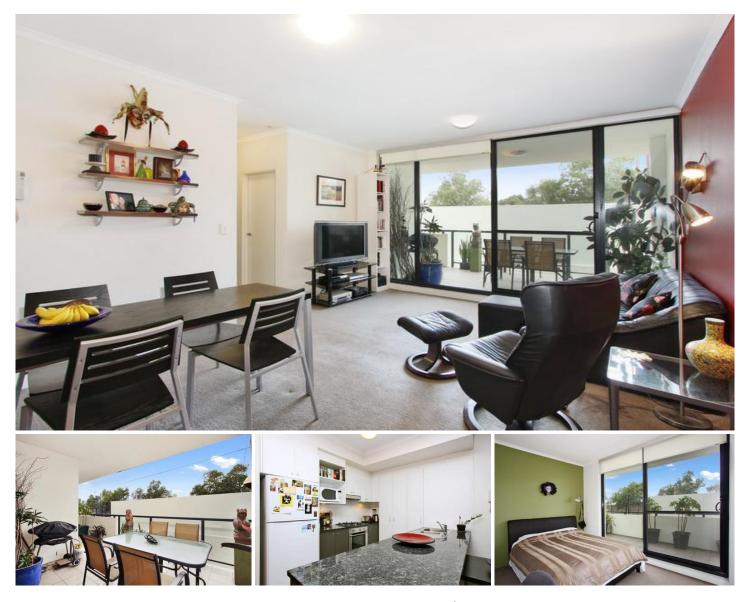

## 365/221-229 Sydney Park Road ERSKINEVILLE NSW

Arguably one of Erskineville's most sought after developments, this one bedroom apartment is perfectly crafted for executive living & seamless indoor and outdoor entertaining. Located in Zenix, this apartment showcases chic contemporary finishes, natural light & enjoys a fresh and stylish approach.

Generous open plan lounge & dining area Designer gas kitchen w stainless steel appliances Large balcony perfect for outdoor entertaining Well-appointed bedroom w built-in wardrobes Chic bathroom w tub & internal laundry w dryer Air conditioning & new paint throughout Secure car space & ample visitor parking

Located in a sought-after city fringe address, this lifestyle complex features a resort style outdoor swimming pool,