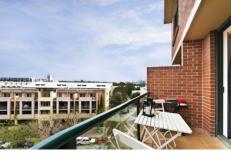

Light filled open plan lounge & dining area
Designer gas kitchen w stainless steel appliances
Sun filled west facing balcony w district views
Oversized main bedroom w walk-in robe & ensuite
Generous second bedroom w built-in robes
Stylish bathroom w tub & separate laundry
Ceiling fans & modern finishes throughout
Secure car space & ample visitor parking