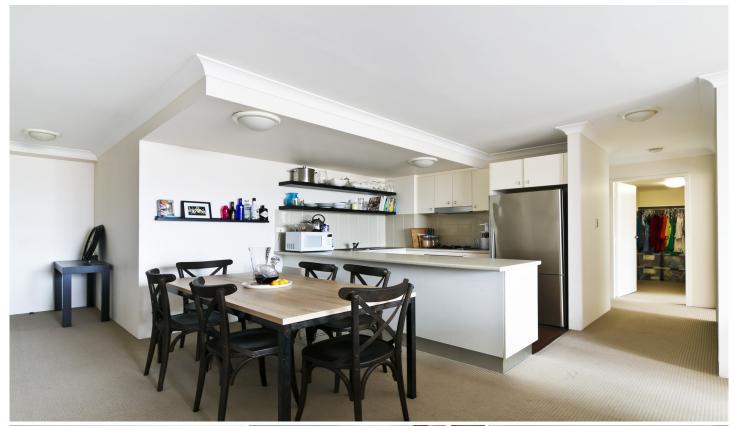

Light filled open plan lounge & dining area
Designer gas kitchen w stainless steel appliances
Sun filled west facing balcony w district views
Oversized main bedroom w walk-in robe & ensuite
Generous second bedroom w built-in robes
Stylish bathroom w tub & separate laundry
Ceiling fans & modern finishes throughout
Secure car space & ample visitor parking