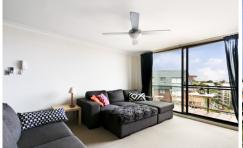

Light filled open plan lounge & dining area
Designer gas kitchen w stainless steel appliances
Sun filled west facing balcony w district views
Oversized main bedroom w walk-in robe & ensuite
Generous second bedroom w built-in robes
Stylish bathroom w tub & separate laundry
Ceiling fans & modern finishes throughout
Secure car space & ample visitor parking