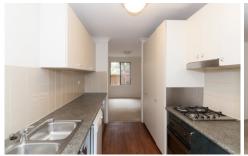

Oversized open plan lounge & dining area
Gourmet gas kitchen w stainless steel appliances
Large master bedroom w walk-in robe & ensuite
Spacious second & third beds both w built-in robes
Large private entertainer's courtyard
Bathroom w tub & separate laundry w dryer
Two secure tandem car spaces & ample visitor parking