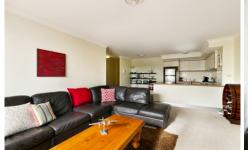

Generous open plan lounge & dining area
Gas kitchen w stainless steel appliances
Large main bedroom w walk-in robe & ensuite
Entertainer's balcony w complex views
Spacious second bedroom w built-in robes
Bathroom w tub & internal laundry w dryer
Secure car space & ample visitor parking