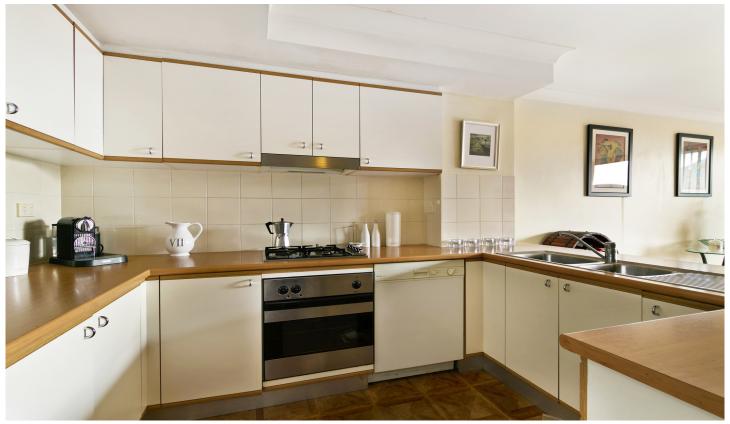

Generous open plan lounge & dining area
Gas kitchen w stainless steel appliances
Large main bedroom w walk-in robe & ensuite
Entertainer's balcony w complex views
Spacious second bedroom w built-in robes
Bathroom w tub & internal laundry w dryer
Secure car space & ample visitor parking