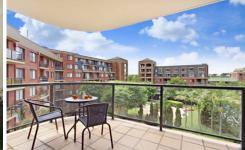

Generous open plan lounge & dining area
Gas kitchen w stainless steel appliances
Large main bedroom w walk-in robe & ensuite
Entertainer's balcony w complex views
Spacious second bedroom w built-in robes
Bathroom w tub & internal laundry w dryer
Secure car space & ample visitor parking