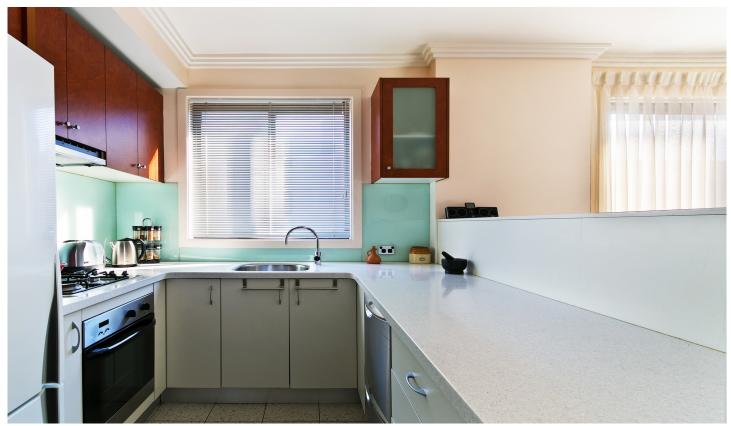

Light filled open plan lounge & dining area
Main bedroom w built-ins, ensuite & balcony access
Designer gas kitchen w stainless steel appliances
Spacious second bedroom w built-in robes
Sunny balcony perfect for outdoor entertaining
Stylish bathroom w tub & separate laundry w dryer
Separate study area & ample storage space
Security car space & ample visitor parking