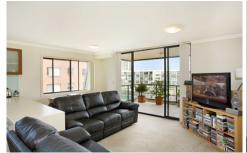

Light filled open plan lounge & dining area
Main bedroom w built-ins, ensuite & balcony access
Designer gas kitchen w stainless steel appliances
Spacious second bedroom w built-in robes
Sunny balcony perfect for outdoor entertaining
Stylish bathroom w tub & separate laundry w dryer
Separate study area & ample storage space
Security car space & ample visitor parking