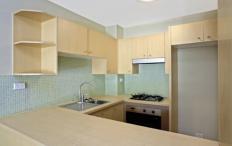

Generous open plan lounge & dining area
Designer gas kitchen w stainless steel appliances
Sunlit entertainers' courtyard w private outlook
Spacious bedroom w walk-in robe & balcony access
Stylish bathroom w tub & internal laundry w dryer
Separate study area perfect for home office
Secure car space & ample visitor parking