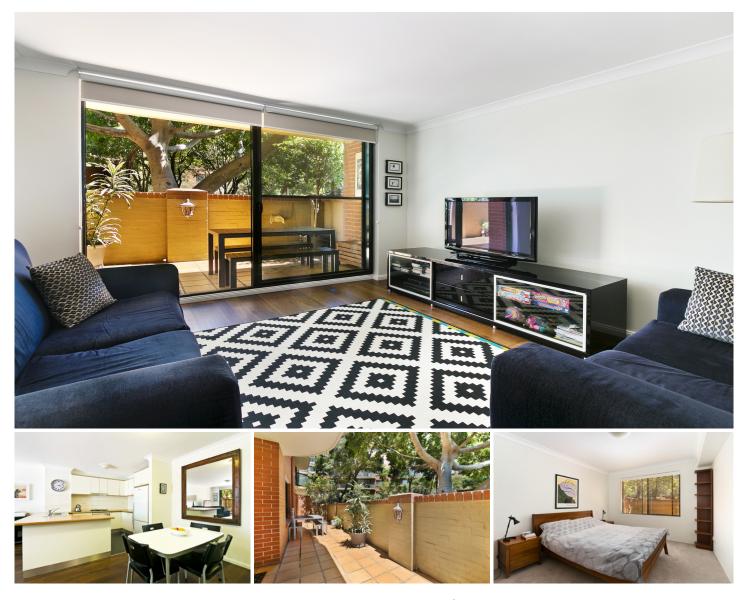

## 6207/177-219 Mitchell Road ERSKINEVILLE NSW

Located in Sydney Park Village, this fully furnished two bedroom courtyard apartment presents a rare and unique lifestyle opportunity in a highly sought after locale. Nestled peacefully capturing the afternoon sun, this apartment showcases space, style and a well-designed floor plan with modern finishes.

Open plan living & dining area w polished floorboards Large sunlit alfresco courtyard perfect for entertaining Gourmet gas kitchen w stainless steel appliances Large main bedroom w queen bed, walk-in robe & ensuite Spacious second bedroom w large built-in robes Modern bathroom including tub & internal laundry Quality finishes & ample storage space throughout Secure car space & ample visitor parking

Placed just steps from the hip Erskineville Village, the eat