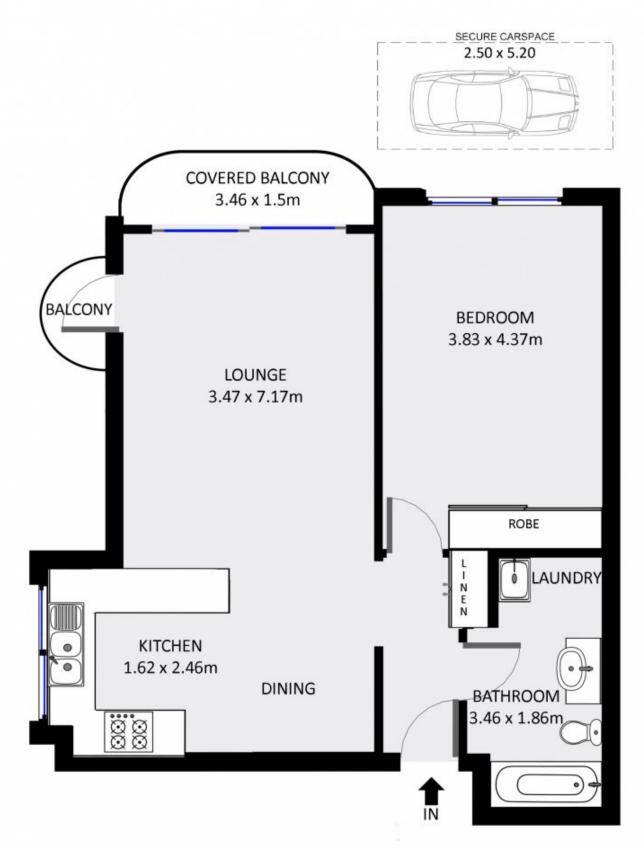

## 1302/177-219 Mitchell Road Erskineville NSW

Sold prior to Auction. Designed for laidback luxury this one bedroom apartment is situated in one of the inner west's most sought after complexes and offers the optimum in low maintenance living in a cosmopolitan lifestyle address. With a well-configured design and fresh paint and carpet throughout, relax in privacy whilst also enjoying an in-outdoor flow extending onto the balconies.

Contemporary open plan living & dining area Well-appointed kitchen w/gas cooking & dishwasher Oversized sundrenched main bedroom w/ BIR Full bathroom w/ tub & integrated laundry facilities Secure undercover parking & ample visitor parking Intercom access & 24 hour on- site security