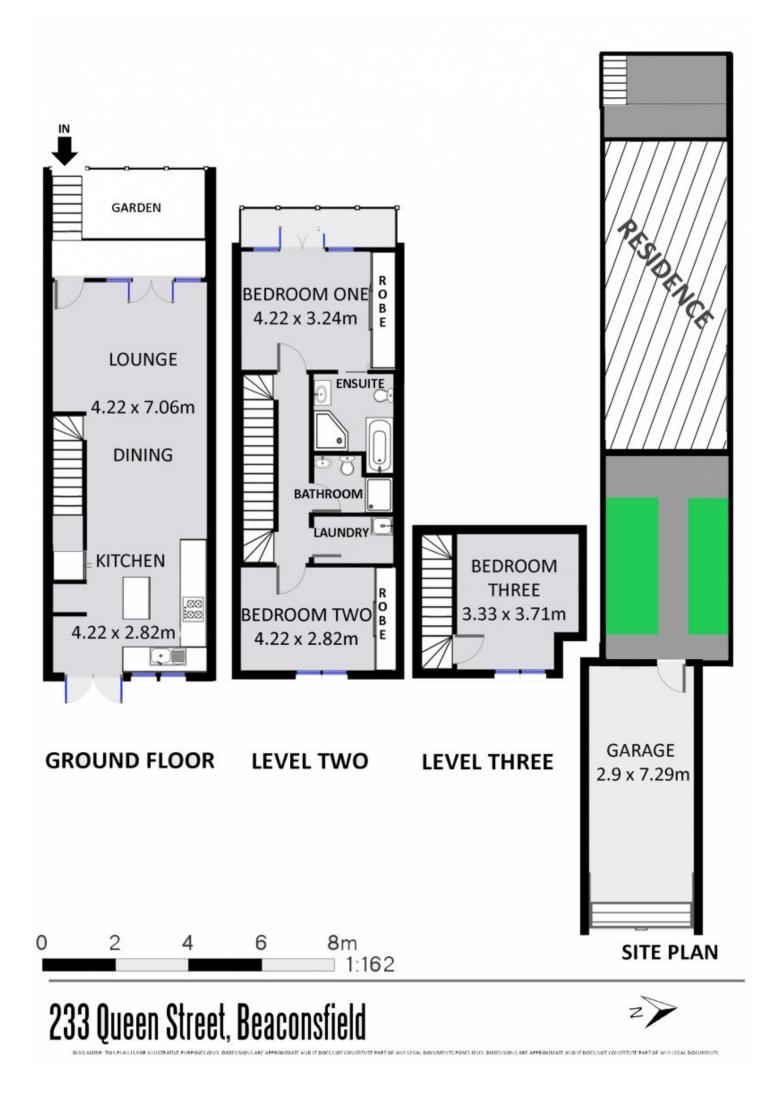

## 233 Queen Street Beaconsfield NSW

Sitting nestled in one of Beaconsfield's most charming tree-lined streets, this three bedroom townhouse offers a versatile tri-level design that fully maximises the space and abundance of natural light. Enjoying a north west aspect coupled with oversized living space and an in/outdoor flow that allows for relaxation and entertaining- this is the perfect hybrid of city living meets community suburban charm.

Expansive open plan living & dining w/ French doors both front & back

Granite kitchen w/ island bench, s/s appliances & plentiful storage

Easy care back garden w/ sun-drenched entertainers terrace & optimum privacy

Three generous bedrooms, master w/ ensuite & private balcony access