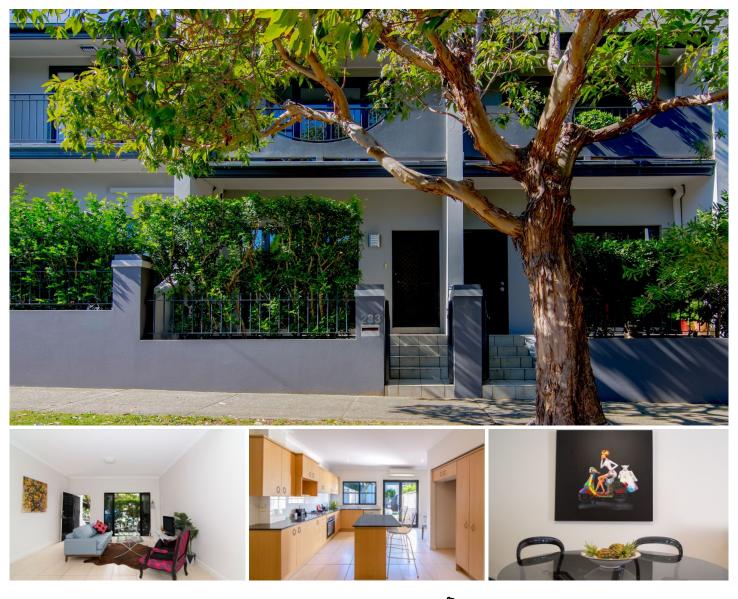

## 233 Queen Street Beaconsfield NSW

Sitting nestled in one of Beaconsfield's most charming tree-lined streets, this three bedroom townhouse offers a versatile tri-level design that fully maximises the space and abundance of natural light. Enjoying a north west aspect coupled with oversized living space and an in/outdoor flow that allows for relaxation and entertaining- this is the perfect hybrid of city living meets community suburban charm.

Expansive open plan living & dining w/ French doors both front & back

Granite kitchen w/ island bench, s/s appliances & plentiful storage

Easy care back garden w/ sun-drenched entertainers terrace & optimum privacy

Three generous bedrooms, master w/ ensuite & private balcony access