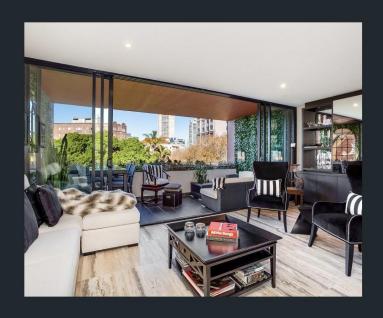

## 514/50-58 Macleay Street POTTS POINT NSW

Fully renovated throughout and designed for sophisticated living, this stunning fully furnished apartment is located in the highly sought after REX development designed by renowned architects BKH, only moments to cafes, award winning restaurants, harbor side parks, transport and a short walk to the city centre.

Light-filled living & separate dining area Luxurious kitchen w walk-in butler's pantry Private leafy terrace w sprawling park views Large bedroom w king bed & built-in robes Designer bathroom w internal laundry Fully furnished w quality finishes throughout Allocated underground secure car space Security intercom system & lift access Long term rental 6 - 12 month lease Rental price includes a weekly clean