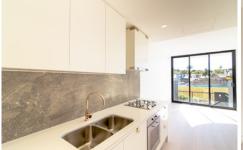

Open plan lounge & dining area w floorboards
Designer gas kitchen w stainless steel SMEG appliances
Generous bedroom w large built-in robes
Stylish bathroom & separate laundry w dryer
North facing courtyard w dual access
Ducted air conditioning & ample storage space
Security building w video intercom & lift access
Provisions for Foxtel throughout & NBN internet
Communal rooftop terrace w city views