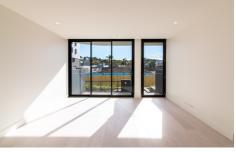

Open plan lounge & dining area w floorboards
Designer gas kitchen w stainless steel SMEG appliances
Generous bedroom w large built-in robes
Stylish bathroom & separate laundry w dryer
North facing courtyard w dual access
Ducted air conditioning & ample storage space
Security building w video intercom & lift access
Provisions for Foxtel throughout & NBN internet
Communal rooftop terrace w city views