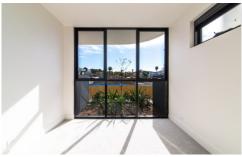

Open plan lounge & dining area w floorboards
Designer gas kitchen w stainless steel SMEG appliances
Generous bedroom w large built-in robes
Stylish bathroom & separate laundry w dryer
North facing courtyard w dual access
Ducted air conditioning & ample storage space
Security building w video intercom & lift access
Provisions for Foxtel throughout & NBN internet
Communal rooftop terrace w city views