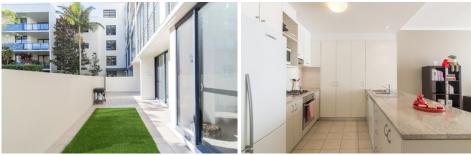

Oversized open plan lounge & dining area
Designer gas kitchen w stainless steel appliances
Large sun-filled courtyard perfect for entertaining
Well-appointed bedrooms both w built-ins, main w ensuite
Chic bathroom w tub & separate laundry w dryer
Air conditioning & ceiling fans in both bedrooms
Security complex w lift access & secure car space