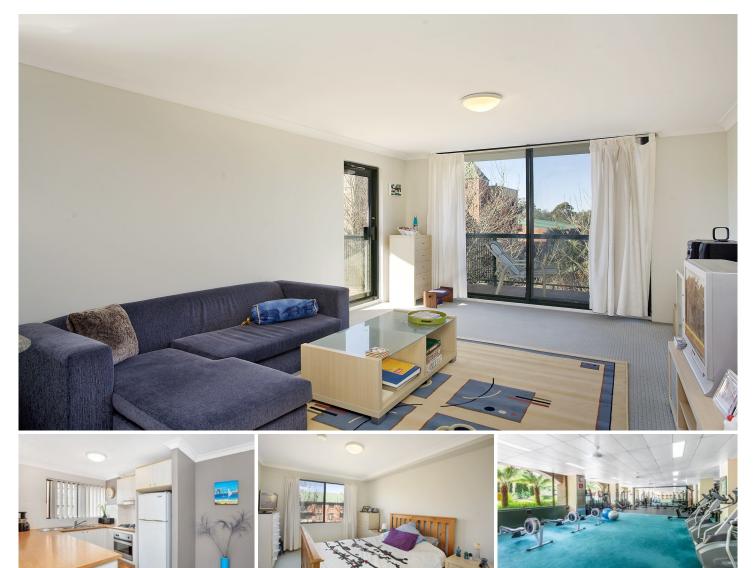

## 1506/177-219 Mitchell Road ERSKINEVILLE NSW

Situated in the sought after lifestyle complex Sydney Park Village, this one bedroom apartment is generous in size and features. Located in building one with an easterly aspect, this apartment features sun-filled open plan living in a resort style atmosphere.

Sun-filled open plan lounge & dining area Designer gas kitchen w stainless steel appliances Generous bedroom w large built-in robes Renovated bathroom & separate laundry w dryer Ample storage & air conditioning New carpet & paint throughout Security complex w lift & intercom access