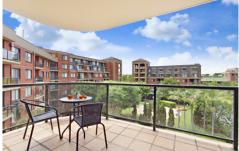

Large open plan lounge & dining area Gas kitchen w stainless steel appliances Large main bedroom w walk-in robe & ensuite Entertainer's balcony w complex views Spacious second bedroom w built-in robes Bathroom w tub & separate laundry w dryer Secure car space & ample visitor parking