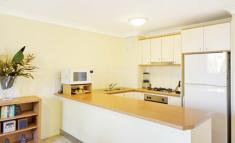

Large open plan lounge & dining area Gas kitchen w stainless steel appliances Large main bedroom w walk-in robe & ensuite Entertainer's balcony w complex views Spacious second bedroom w built-in robes Bathroom w tub & separate laundry w dryer Secure car space & ample visitor parking