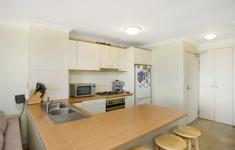

Generous open plan lounge & dining area Modern gas kitchen w stainless steel appliances Spacious main bedroom w walk-in robe & ensuite Second bedroom w direct balcony access Bathroom w tub & separate laundry w dryer Free gas & ample storage space throughout Secure car space & ample visitor parking