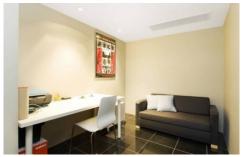

Spacious open plan lounge & dining area Kitchen w bar fridge & stainless steel appliances Bedroom w built-in robes & balcony access Stylish bathroom w separate laundry & dryer Separate study area perfect for home office Security intercom system & lift access Small pets considered upon application