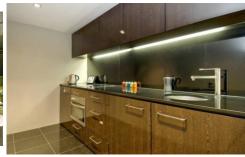

Spacious open plan lounge & dining area Kitchen w bar fridge & stainless steel appliances Bedroom w built-in robes & balcony access Stylish bathroom w separate laundry & dryer Separate study area perfect for home office Security intercom system & lift access Small pets considered upon application