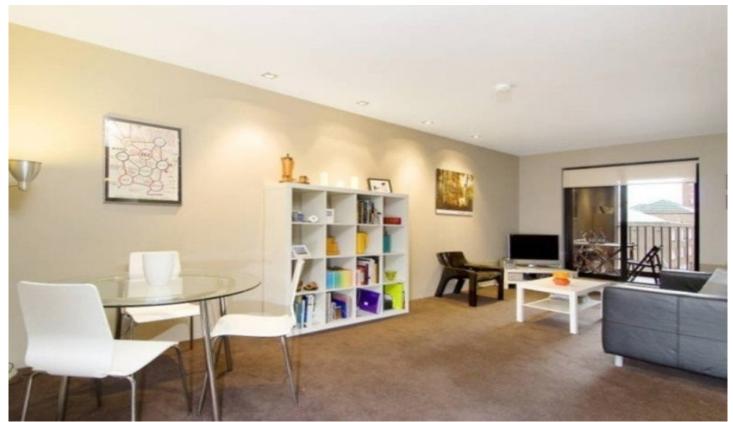

Spacious open plan lounge & dining area Kitchen w bar fridge & stainless steel appliances Bedroom w built-in robes & balcony access Stylish bathroom w separate laundry & dryer Separate study area perfect for home office Security intercom system & lift access Small pets considered upon application

The REX also includes such building facilities as: 16m Indoor heated lap pool, fully equipped gymnasium, on-site building manager & concierge, elevator access,