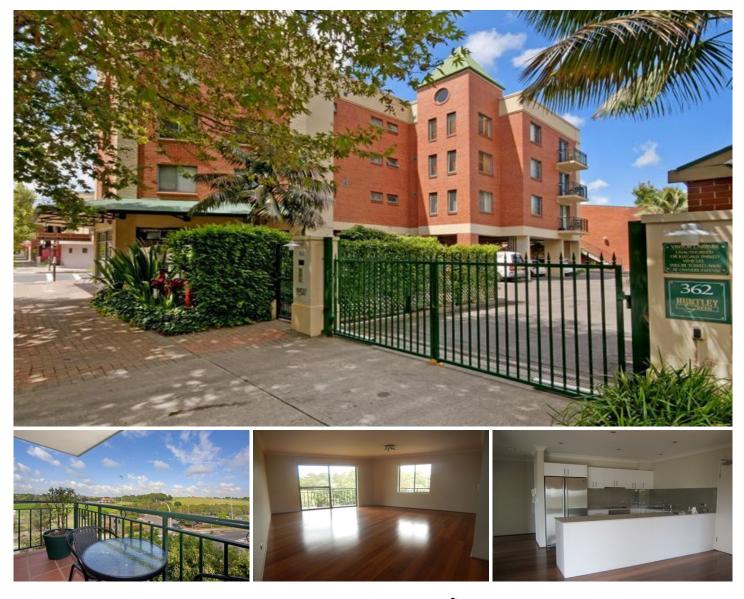

## 49/362 Mitchell Road ALEXANDRIA NSW

Located within the well maintained security complex Huntley Green, this renovated two bedroom apartment features an oversized floorplan and stunning park views. Offering convenience and affordability, this property confirms an ideal urban lifestyle in a desirable inner west location.

Oversized open plan lounge & dining area Renovated kitchen w stainless steel appliances Spacious bedrooms, main with built-ins & ensuite Wrap-around entertainers balcony w park views Modern bathroom & internal laundry w dryer Floating floorboards & double glazed bedroom windows Undercover secure car space & visitor parking

Offering facilities including an outdoor pool and gym along with enviably convenient transport links and just a short