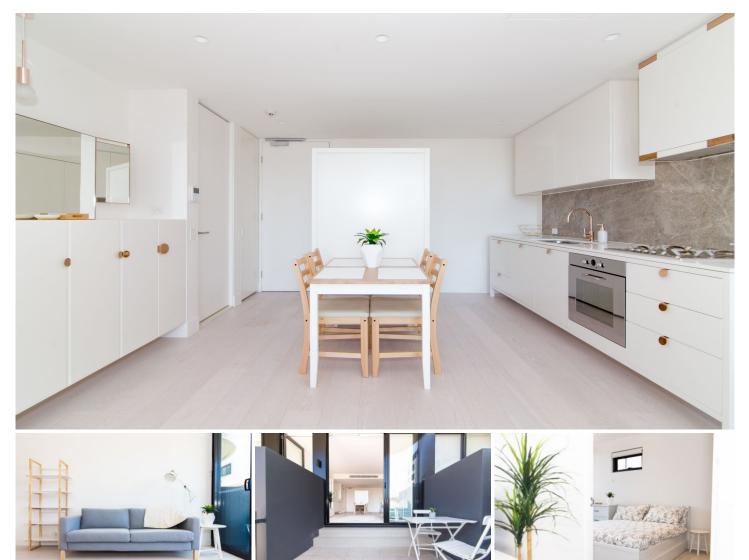

## C103/72 Macdonald Street Erskineville NSW

Currently leased at \$560pw, this one bed garden apartment is situated in the brand new Eve development in the heart of Erskineville's vibrant village culture. Drenched in northern light with floor-to-ceiling glass throughout, this flawless ultra-modern apartment offers low-maintenance designer living on the buzzing city fringe.

Located w/ own private rear lane access & individual manicured garden courtyard

Designer gas kitchen w/ stone bench tops, copper finishes & s/s SMEG appliances

Generous open plan living/dining flowing onto landscaped entertainers terrace

Well-proportioned, north facing double bedroom w/ BIR & leafy outlook

Sleek designer bathroom w/ luxury frameless shower & concealed laundry

Price : \$ 680,000

View : https://www.parkproperties.com.au/sale/nsw/inne r-west/erskineville/residential/apartment/3056250