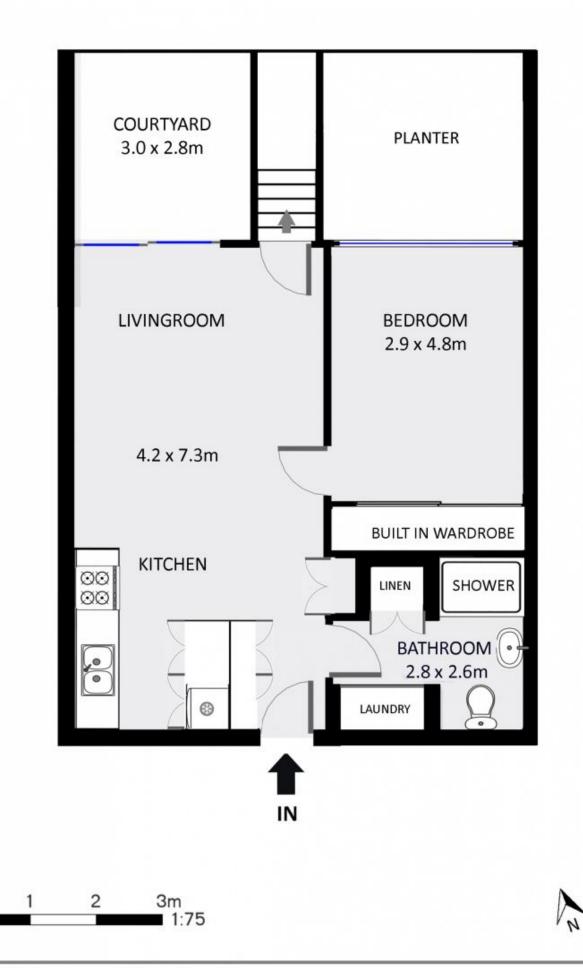

Located w/ own private rear lane access & individual manicured garden courtyard

Designer gas kitchen w/ stone bench tops, copper finishes & s/s SMEG appliances

Generous open plan living/dining flowing onto landscaped entertainers terrace

Well-proportioned, north facing double bedroom w/ BIR & leafy outlook

Sleek designer bathroom w/ luxury frameless shower & concealed laundry

Price : \$ 680,000

View : https://www.parkproperties.com.au/sale/nsw/inne r-west/erskineville/residential/apartment/3056250