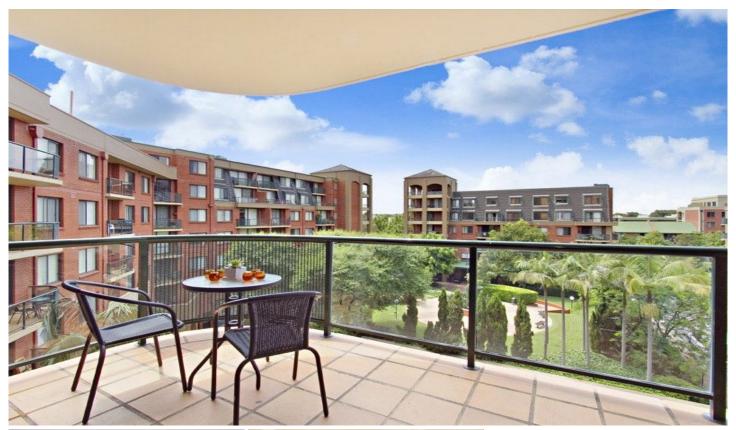

Generously proportioned open plan living & dining area Enjoys an easterly aspect & an abundance of natural light Well-appointed gas kitchen w/ s/s appliances Two oversized bedrooms w/ BIR, main w/ ensuite Tiled bathroom w/ tub & integrated laundry facilities Enclosed balcony w/ a leafy outlook of the gardens Intercom access & 24 hour onsite security Secure underground parking with lift access