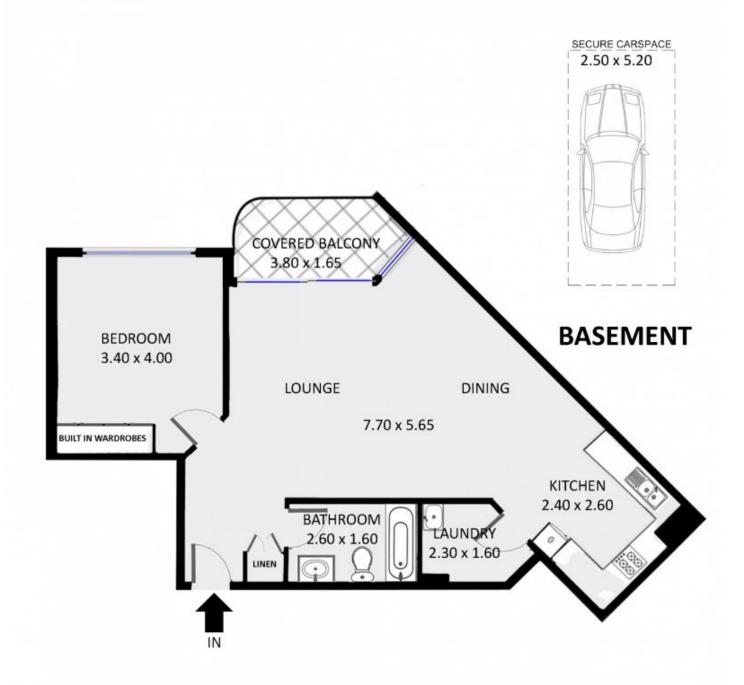

Oversized, open plan living & dining
Fully equipped gas kitchen w/ ample storage
Spacious double bedroom w/ built-in
Full bathroom w/ tub & separate laundry
Private balcony w/ a leafy outlook to gardens
Security complex w/ intercom access & security car space