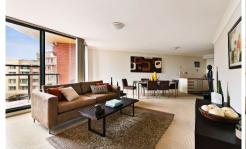

Oversized, open plan living & dining
Fully equipped gas kitchen w/ ample storage
Spacious double bedroom w/ built-in
Full bathroom w/ tub & separate laundry
Private balcony w/ a leafy outlook to gardens
Security complex w/ intercom access & security car space