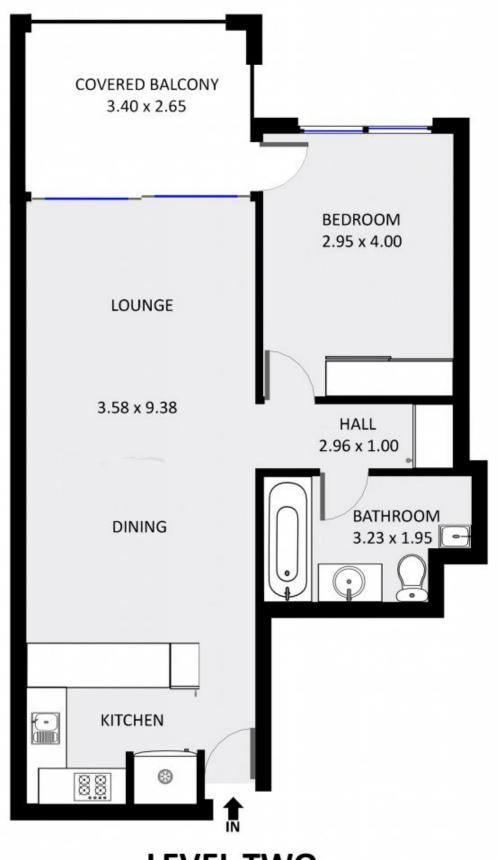

## 17202/177-219 Mitchell Road Erskineville NSW

Offering a free-flowing floor plan of generous dimensions with an abundance of natural light and leafy outlook across the lush grounds from every window, this apartment is sure to spark the interest of those seeking a peaceful haven.

Open plan living & dining flowing onto entertainers' balcony Gas kitchen w/ s/s appliances & plentiful storage Sun-filled balcony accessible off both living & bedroom Main bedroom w/ BIR & access to private leafy balcony Full bathroom w/ tub & integrated laundry facilities Security complex w/ intercom access