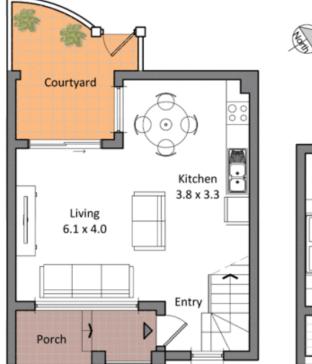

## 41/194-218 Lawrence Street, Alexandria

This diagram is for illustrative purpose only. All reasonable care has been taken in the preparation, but no warranty is given as to the accuracy of the information. This document does not constitute any part of any offer or contract. Dimensions shown are approximate only. Prospective purchasers must rely on their own enquiries. Floor plan by Spinpix Australia.

Ground level floor plan

First level floor plan