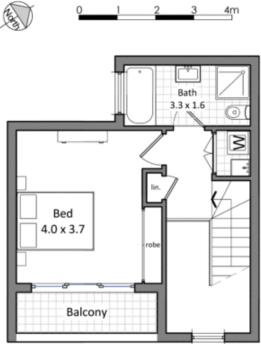

## 41/194-218 Lawrence Street, Alexandria

This diagram is for illustrative purpose only. All reasonable care has been taken in the preparation, but no warranty is given as to the accuracy of the information. This document does not constitute any part of any offer or contract. Dimensions shown are approximate only. Prospective purchasers must rely on their own enquiries. Floor plan by Spinpix Australia.

Ground level floor plan

First level floor plan