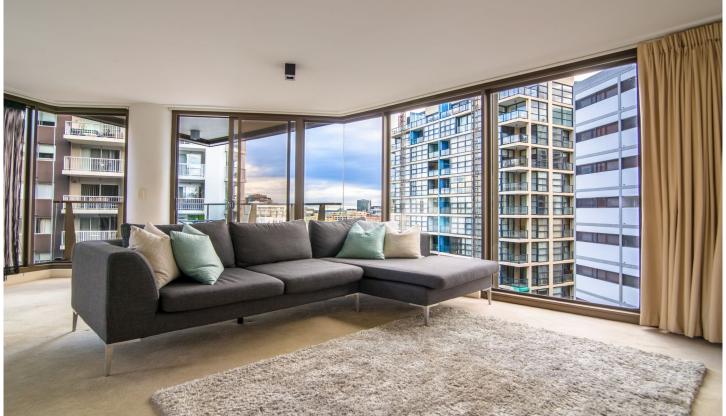

## 609/18-20 Pelican Street Surry Hills NSW

Offering sundrenched interiors from the impressive floor-to-ceiling glass throughout, this versatile two bedroom apartment with an underground secure car space has the ultimate city feel. Situated in the decidedly cool Monument complex in the heart of the Surry Hills district and with contemporary appeal, enjoy the convenience that this inner city address has to offer.

Open plan living & dining w/ sophisticated finishes throughout

Gourmet kitchen w/ oversized stone benchtops & s/s appliances

Corner balcony perfect for enjoying the city sunsets Sun-drenched bedrooms, main w/ WIR & ensuite Ultramodern main bathroom & separate laundry facilities Resort-style facilities including heated outdoor pool & gym Security and pet friendly complex w/ undercover car space