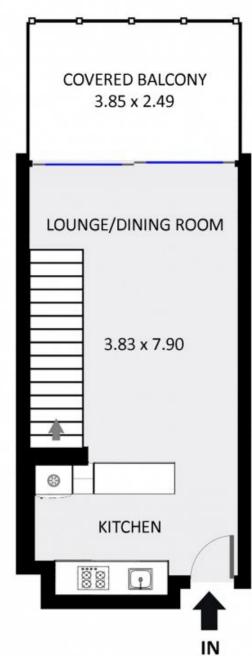

Designer full size gas kitchen w/ integrated appliances Sun drenched living/dining w/ floor to ceiling windows Warm, sun filled and covered entertainers terrace Mezzanine level w/ double bedroom and double built- in Modern full bathroom w/ laundry facilities