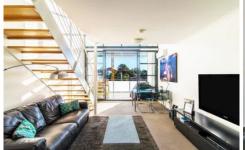

Designer full size gas kitchen w/ integrated appliances Sun drenched living/dining w/ floor to ceiling windows Warm, sun filled and covered entertainers terrace Mezzanine level w/ double bedroom and double built- in Modern full bathroom w/ laundry facilities