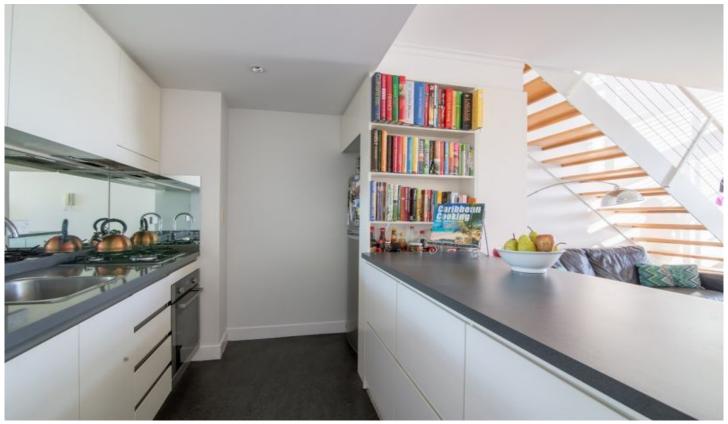

Designer full size gas kitchen w/ integrated appliances Sun drenched living/dining w/ floor to ceiling windows Warm, sun filled and covered entertainers terrace Mezzanine level w/ double bedroom and double built- in Modern full bathroom w/ laundry facilities