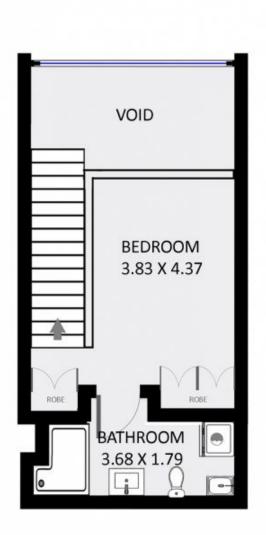

Designer full size gas kitchen w/ integrated appliances Sun drenched living/dining w/ floor to ceiling windows Warm, sun filled and covered entertainers terrace Mezzanine level w/ double bedroom and double built- in Modern full bathroom w/ laundry facilities