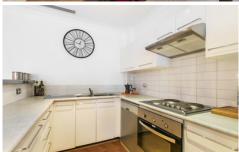

Open plan lounge & dining w floating floorboards Renovated kitchen w stainless steel appliances Large main bedroom w built-in robes & ensuite Generous second bedroom w built-in robes Modern bathroom w tub & internal laundry area Air conditioning & generous storage throughout Undercover car space and ample visitor parking