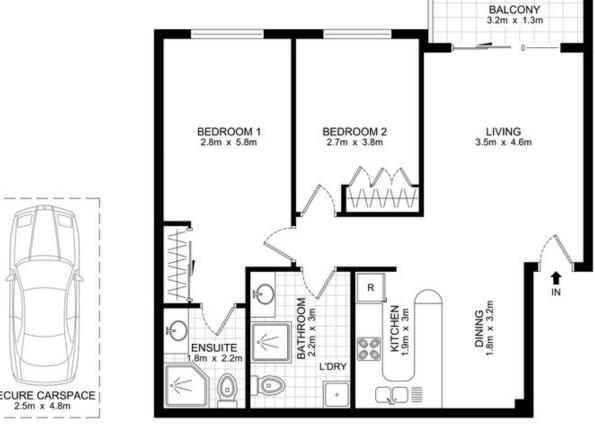

Open plan lounge & dining w floating floorboards Renovated kitchen w stainless steel appliances Large main bedroom w built-in robes & ensuite Generous second bedroom w built-in robes Modern bathroom w tub & internal laundry area Air conditioning & generous storage throughout Undercover car space and ample visitor parking

**View**: https://www.parkproperties.com.au/lease/nsw/ea stern-suburbs/alexandria/residential/apartment/2

971770

Beau McCaffery 02 9565 5333

SECURE CARSPACE 2.5m x 4.8m

**BASEMENT** 

FIRST FLOOR