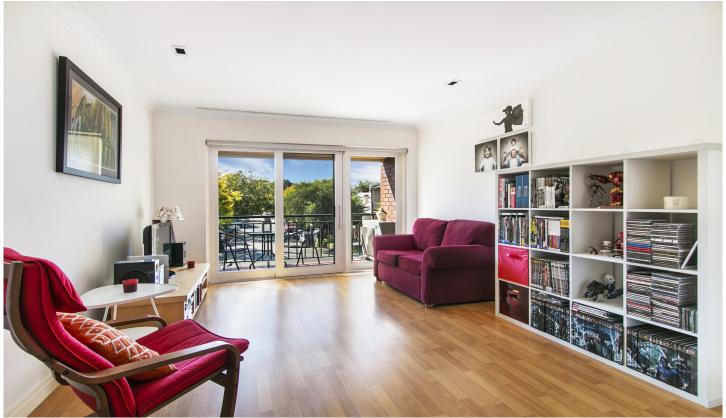

## 155/362 Mitchell Road ALEXANDRIA NSW

Tucked away towards the rear of the complex and rich in natural light, this two bedroom apartment offers a peaceful northerly outlook onto a tree lined residential road. Offering convenience and affordability, this property confirms an ideal urban lifestyle in a desirable inner west location.

Open plan lounge & dining w floating floorboards Renovated kitchen w stainless steel appliances Large main bedroom w built-in robes & ensuite Generous second bedroom w built-in robes Modern bathroom w tub & internal laundry area Air conditioning & generous storage throughout Undercover car space and ample visitor parking

Offering facilities including an outdoor pool and gym along with enviably convenient transport links and just a short stroll from Newtown, this apartment is perfectly positioned

2 🗀 2 📛 1 🚘

**Price**: \$650